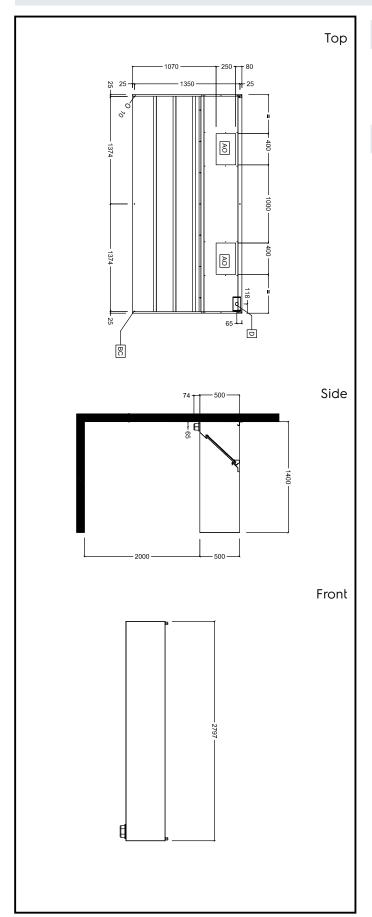

# **Key Information:**

External dimensions, Width:

642011 (EP1428T)2800 mmExternal dimensions, Depth:1400 mmExternal dimensions, Height:500 mmNet weight:76 kg

### Air Emission:

Air capacity: 4400 mc/h

Ventilation Equipment 304 S/S Wall Hood+Filters 2800X1400mm