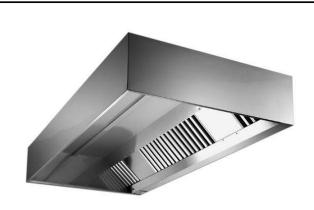

## Ventilation Equipment 304 S/S Wall Hood+Filters 2800X1400mm

| ITEM #  |  |
|---------|--|
| MODEL # |  |
| NAME #  |  |
| SIS #   |  |
|         |  |
| AIA #   |  |

642011 (EP1428T)

304 stainless steel Wall Hood with filters

### Item No.

Constructed in 304 AISI stainless steel. Continuously welded joints. Equipped with labyrinth filters in 304 AISI stainless steel, blind panels in 304 AISI stainless steel, grease collecting trough all around and condensate collecting tray.

#### **Main Features**

- External panels with upturned edges to avoid injuries.
- Prearranged for installation of lighting.
- Low noise level.

#### Construction

- Eyebolts and screw anchors for ceiling installation.
- 304 AISI stainless steel condensation collection tray.
- Labyrinth filters guarantee constant filtration to avoid clogging and to protect against fire.
- 304 AISI stainless steel blind panels for a correct exhaustion.
- Outlet holes are sized in order to minimize drops in pressure.
- Perimetral gutter with drain hole to transfer grease into a 304 AISI container.
- Entirely constructed in 304 AISI stainless steel.
- 304 AISI stainless steel labyrinth filters easily removable for cleaning.